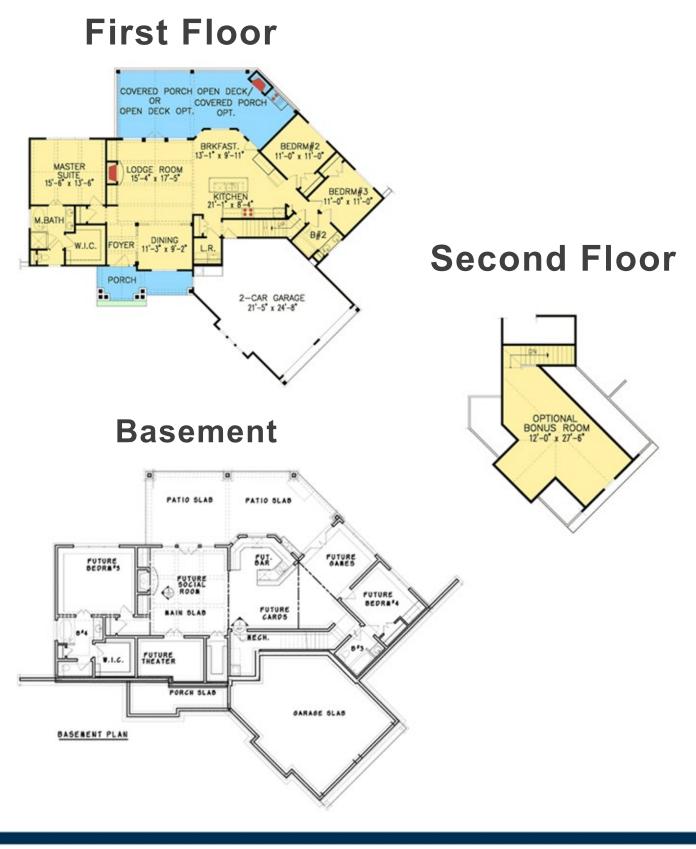

## Camden

1729 SF | 3 Bedrooms | 2 Baths | 1-2 Story | 2 Car Garage

AndersonCustomHomes.com (513) 724-3397

**Courtesy of Architectural Designs** 

## Camden

**Courtesy of Architectural Designs** 

Designs and elevations shown are artist renderings and are for illustrative purposes only. They are not intended to represent actual product selections. The floor plans and elevations in this brochure show optional items and in no way reflect the options that may be standard. Room sizes and measurements are approximate. We reserve the right to change architectural details and design. This is not part of a legal contract.